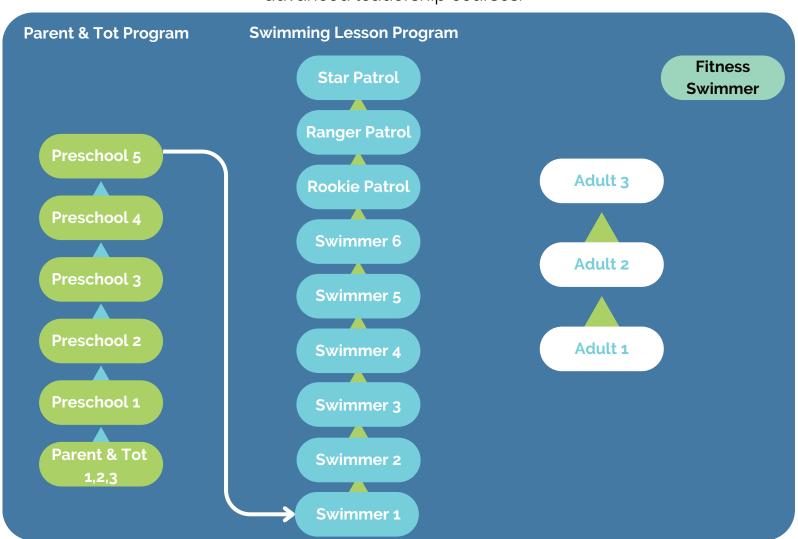

# Swimming Lessons

Swimming lessons provide life-saving skills as well as physical benefits. Ingersoll's Aquatic team offers a wide range of swimming programs, including advanced leadership courses.

#### Parent & Tot 1 (4 - 12 months)

Your child will learn to enjoy the water with the parent while working on entries and exits, how to hold the child, floats, underwater skills, and movement/swimming skills.

#### Parent and Tot 2 (12 - 24 months)

Your child will learn to enjoy the water with the parent while working on entries and exits, getting face wet and blowing bubbles, floats, underwater skills, and movement/swimming skills. The child must wear a Swim Diaper if not potty trained.

# Parent and Tot 3 (2 - 3 yrs)

Experience water enjoyment while acquiring the skills to independently perform entries and exits, open their eyes underwater, blow bubbles, execute front floats with their face in the water, back floats, and develop kicking skills on both front and back.

## Preschool A (2 - 3 yrs)

Preschool A is for those who have completed Parent and Tot 3 but are not old enough to participate in Preschool 1 and/or are not quite ready to be un-parented. Your child learns to enjoy the water with parent/caregiver for the first 3 weeks, then participants only for the remainder of lessons. Working on entries and exits, face in the water blowing bubbles, front floats with face in, back floats, and kicking skills on the front and back. MAX 4 PER CLASS.

### Preschool 1 (3 -5 yrs)

Introducing the initial tier for 3 to 5-year-olds, where young learners embark on an enjoyable journey of water discovery. Preschoolers at this level will delight in mastering the skills of entering and exiting the water with excitement. They will be guided in the art of floating and

#### Swimmer 1

Swimmer 1 is the first level for children aged 5 and up who have never taken swimming lessons before or who are moving from the preschool program due to age, but have not completed Preschool 4/5. These beginners will become comfortable jumping into the water with and without a life jacket. They will learn to open their eyes, exhale, and hold their breath underwater. They will work on floats, glides, and kicking through the water on their front and back.

#### **Swimmer 2**

These advanced beginners will venture into deeper waters, acquiring the skill of confidently descending sideways into the water while equipped with a lifejacket. They will develop the ability to stay afloat unassisted, master the whip kick, swim a distance of 10 meters on both their front and back, and be introduced to interval training for flutter kick (4 sets of 5 meters). This program is recommended for preschool 4/5 swimmers who are 5 years old.

#### Swimmer 3

These junior swimmers will engage in diving and perform in-water front somersaults and handstands. Their training will include 15 meters of front crawl, back crawl, and 10 meters of whip kick. The flutter kick interval training is extended to 4 sets of 15 meters.

#### Swimmer 4

These intermediate-level swimmers will cover a variety of skills, including a 5-meter underwater swim, lengths of front crawl, back crawl, whip kick, and breaststroke arms with breathing. The program also incorporates the achievement of the Canadian Swim to Survive® Standard, culminating in front crawl sprints covering 25 meters and 4 sets of 25-meter interval training

#### Swimmer 5

These individuals will excel in shallow dives, cannonball entries, eggbeater kicks, and in-water backward somersaults. They will enhance their proficiency in front and back crawl through 50-meter swims each, as well as in breaststroke with a focus on a 25-meter swim. Subsequently, they will engage in 25-meter sprints and two interval training sessions: 4 sets of 50 meters for front or back crawl, and 4 sets of 15 meters for breaststroke.

#### Swimmer 6

These proficient swimmers will embrace the challenge of mastering various aquatic skills, such as stride entries, compact jumps, and essential lifesaving kicks like eggbeaters and scissor kicks. They will focus on building strength and power through head-up breaststroke sprints covering 25 meters. Additionally, they will dedicate time to refine their strokes and engage in a comprehensive 300-meter workout.

# Rookie/Ranger/Star Patrol

Swimmers will further refine their skills in front crawl, back crawl, and breaststroke, contributing to ongoing stroke development. Fitness levels will be enhanced through structured workouts and timed swims. Lifesaving Sport skills will be honed through activities like a lifesaving medley, timed object support, and rescue scenarios involving the use of a

#### **Adult Lessons 16+ yrs**

Whether you're just starting or want help with your strokes, our adult program is for the young at heart – no matter your age. Set your own goals. Work with certified instructors to learn to swim or improve your current swimming ability and water fitness. You'll develop water confidence and smooth, recognizable strokes. You'll work towards a 10–15 m swim on your front and back. You'll do jump entries from the side and recover an object from the bottom in chest-deep water. Improve your fitness and flutter kick with 4 x 9–12 m interval training.