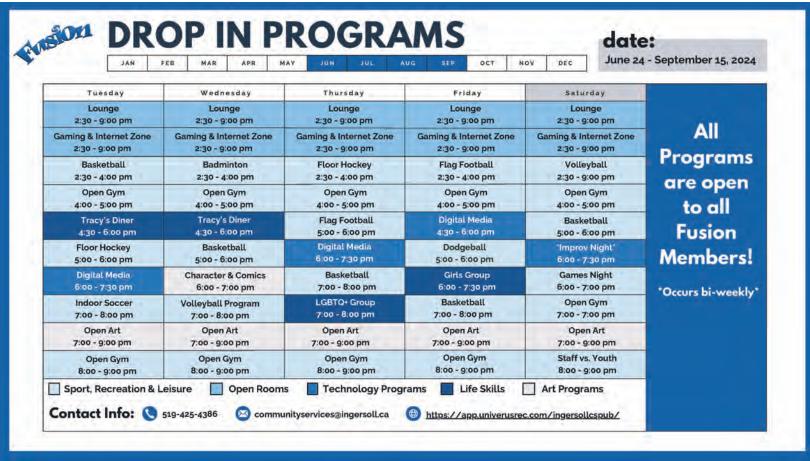

Fusion membership is open to all youth. As long as they are between the ages of 10-18

### 7. Is the Skate Park supervised?

 No, our skate park is not supervised by Fusion staff. The Skate Park is monitored by security cameras. Helmets are strongly recommended.

### 8. Is the Fusion Youth Centre wheelchair accessible?

• Yes. All our rooms are fully accessible, including the washrooms.

# Fusion Program Schedule

### June 24 - September 15, 2024

- Membership: \$5.00
  - Free access to all programs and use of program supplies & equipment
  - Discounts on trips & special events
  - Free access to the art room, recording studio, Technology centre, multimedia lab, kitchen, lounge and gym.
  - A safe, inclusive space for youth to learn new skills, enjoy time with their peers, and have fun.



June 24 - September 15, 2024

# MUSIC PROGRAMS June 24 - Septem



| Songwriting 101<br>5:00 - 6:00 pm                 | Wednesday Recording 101                                 | So, you want to be a music producer?           | Friday  Music Production (schedule subject to change) | Piano Practice<br>3:00 - 9:00 pm                | All<br>Programs<br>are open |  |
|---------------------------------------------------|---------------------------------------------------------|------------------------------------------------|-------------------------------------------------------|-------------------------------------------------|-----------------------------|--|
| or 6:00 - 7:00 pm<br>(schedule subject to change) | Let's record your soung<br>(schedule subject to change) | Learn ProTools<br>(