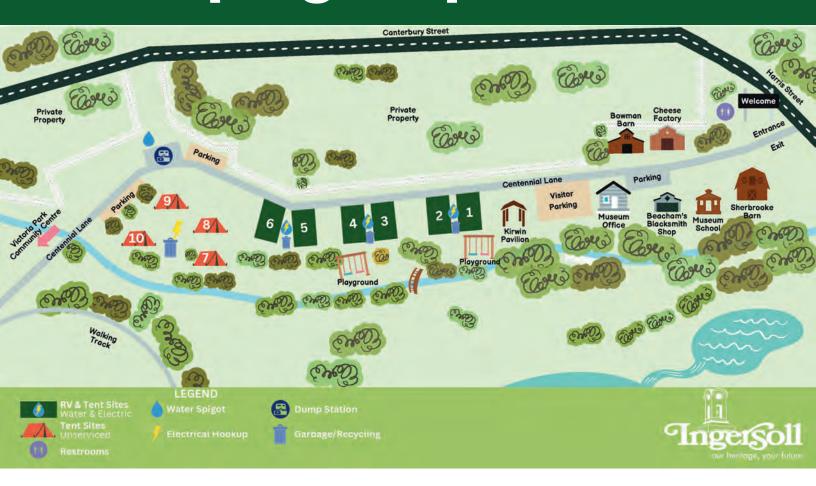

**Date:** August 12 - 16

**Cost:** Members \$175.00/5 days | Non-Members \$200.00/5 days

### Week 7: Animal Planet

Stomp and chomp your way through a week of animal fun! This week we will explore animal habitats and footprints. This week will involve a wide range of animal themed crafts and activities about animals from the safari, the desert, your home and even on the farm! Campers will get an opportunity this week to see some animals up close!

**Date**: August 19 - 23

Cost: Members \$90.00/5 days | Non-Members \$220.00/5 days

### Week 8: Mad Science

Campers will have fun this week creating slime, goop and playdough. This week is full of exploring and questioning how things are made. Science-themed activities such as science experiments will be conducted. Campers will be travelling on a mystery day trip away from Victoria Park Community Centre. Campers will come home each day full of creativity, knowledge and inspiration!

Date: August 26 - 30

**Cost:** Members \$195.00/5 days | Non-Members \$220.00/5 days