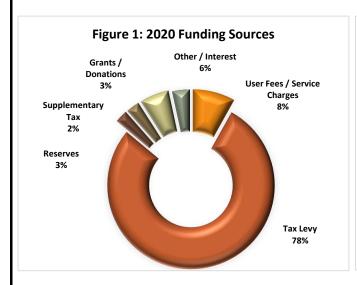

## **Operating Budget**

The 2020 draft budget presents a total gross expenditures of \$19.1 million (\$18.3 million -2019). Property taxes remain the Town's largest source of revenue comprising 78% of the total funding sources. The total requirement from taxation in 2020 is \$14.9 million, compared to \$14.5 million in 2019. This represents an increase in the levy of \$377,889 or 2.60%.