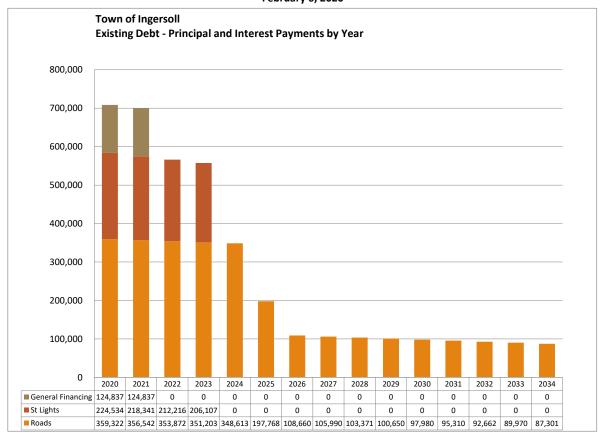

6    | 837,388    | 55,000    | (780,000)   | 19,427  | 131,815      | (705,573)   |
| OBLIGITORY       | 2,500,687  | 2,326,974  | 2,777,740  |           | (694,919)   | 699,342 | 2,782,163    | 4,423       |
|                  | 3,048,812  | 3,127,410  | 3,615,129  | 55,000    | (1,474,919) | 718,769 | 2,913,979    | (701,150)   |
|                  |            |            |            |           |             |         |              |             |
| <u>TOTAL</u>     | 11,917,121 | 13,460,952 | 15,121,585 | 3,366,270 | (6,352,870) | 718,769 | 12,853,754   | (2,267,831) |

# SOURCE OF TRANSACTIONS

OPERATING CAPITAL

| 3,366,270 | (640,870)   |
|-----------|-------------|
| , ,       | (5,712,000) |
| 3,366,270 | (6,352,870) |

Town of Ingersoll Budget 2020 - Final February 6, 2020



Town of Ingersoll Budget 2020 - Final February 6, 2020



# Town of Ingersoll 2020 Budget - Final Budget Restated in PSAB Format

| <b>February</b> | 6, | 2020 |
|-----------------|----|------|
|-----------------|----|------|

|                                                        | As Budget   | PSAB<br>Financials |  |  |
|--------------------------------------------------------|-------------|--------------------|--|--|
| Net revenue prior to following amounts                 | (4,388,775) | (4,388,775)        |  |  |
| Items included in Budget that are not PSAB Revenues or | Expenes     |                    |  |  |
| Debenture Principal Repayment                          | 593,875     |                    |  |  |
| Capital Expenditures                                   | 6,781,500