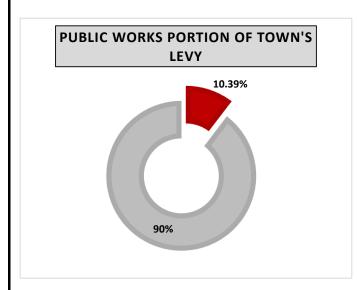

|                                |     | Averag  | e Tax Bill |    |              |
|--------------------------------|-----|---------|------------|----|--------------|
|                                |     | Annual  |            | Мо | nthly        |
|                                |     | \$2,021 |            |    | \$168        |
|                                |     |         |            |    |              |
| CAPITAL & RESERVES             | \$  | 442     | 22%        | \$ | 36.9         |
| POLICE                         | \$  | 346     | 17%        | \$ | <b>28</b> .8 |
| PUBLIC WORKS                   | \$  | 210     | 10%        | \$ | 17.5         |
| PARKS AND ARENA                | \$  | 157     | 8%         | \$ | 13.1         |
| VICTORIA PARK COMMUNITY CENTRE | \$  | 130     | 6%         | \$ | 10.8         |
| FIRE                           | \$  | 120     | 6%         | \$ | 10.0         |
| ENGINEERING                    | \$  | 96      | 5%         | \$ | 8.0          |
| DEBT REPAYMENT                 | \$  | 95      | 5%         | \$ | 7.9          |
| CLERKS                         | \$  | 79      | 4%         | \$ | 6.5          |
| YOUTH CENTRE - FUSION          | \$  | 63      | 3%         | \$ | 5.3          |
| ADMINISTRATION                 | \$  | 50      | 2%         | \$ | 4.2          |
| INFORMATION TECHNOLOGY         | \$  | 40      | 2%         | \$ | 3.3          |
| COUNCIL                        | \$  | 39      | 2%         | \$ | 3.2          |
| ECONOMIC DEVELOPMENT           | \$  | 38      | 2%         | \$ | 3.2          |
| TREASURY                       | \$  | 34      | 2%         | \$ | 2.8          |
| MUSEUMS                        | \$  | 26      | 1%         | \$ | 2.1          |
| TAX REFUNDS & SUPPS            | \$  | 21      | 1%         | \$ | 1.8          |
| PUBLIC BUILDINGS               | \$  | 15      | 1%         | \$ | 1.2          |
| PARA TRANSIT                   | \$  | 7       | 0.4%       | \$ | 0.6          |
| CROSSING GUARDS                | \$  | 7       | 0.4%       | \$ | 0.6          |
| PROPERTY STANDARDS             | ļ\$ | 4       | 0.2%       | \$ | 0.3          |
| PARKING                        | ļ\$ | 3       | 0.1%       | \$ | 0.3          |
| BUILDING INSPECTION            | \$  | -       | 0.0%       | \$ | -            |