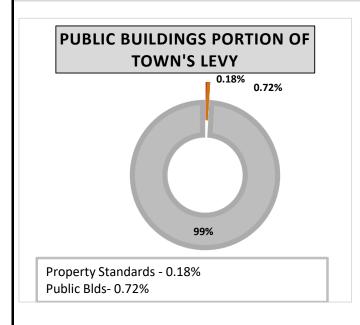

|                                |     | Averag  | e Tax Bill |    |              |
|--------------------------------|-----|---------|------------|----|--------------|
|                                |     | Annual  |            | Мо | nthly        |
|                                |     | \$2,021 |            |    | \$168        |
|                                |     |         |            |    |              |
| CAPITAL & RESERVES             | \$  | 442     | 22%        | \$ | 36.9         |
| POLICE                         | \$  | 346     | 17%        | \$ | <b>28</b> .8 |
| PUBLIC WORKS                   | \$  | 210     | 10%        | \$ | 17.5         |
| PARKS AND ARENA                | \$  | 157     | 8%         | \$ | 13.1         |
| VICTORIA PARK COMMUNITY CENTRE | \$  | 130     | 6%         | \$ | 10.8         |
| FIRE                           | \$  | 120     | 6%         | \$ | 10.0         |
| ENGINEERING                    | \$  | 96      | 5%         | \$ | 8.0          |
| DEBT REPAYMENT                 | \$  | 95      | 5%         | \$ | 7.9          |
| CLERKS                         | \$  | 79      | 4%         | \$ | 6.5          |
| YOUTH CENTRE - FUSION          | \$  | 63      | 3%         | \$ | 5.3          |
| ADMINISTRATION                 | \$  | 50      | 2%         | \$ | 4.2          |
| INFORMATION TECHNOLOGY         | \$  | 40      | 2%         | \$ | 3.3          |
| COUNCIL                        | \$  | 39      | 2%         | \$ | 3.2          |
| ECONOMIC DEVELOPMENT           | \$  | 38      | 2%         | \$ | 3.2          |
| TREASURY                       | \$  | 34      | 2%         | \$ | 2.8          |
| MUSEUMS                        | \$  | 26      | 1%         | \$ | 2.1          |
| TAX REFUNDS & SUPPS            | \$  | 21      | 1%         | \$ | 1.8          |
| PUBLIC BUILDINGS               | \$  | 15      | 1%         | \$ | 1.2          |
| PARA TRANSIT                   | \$  | 7       | 0.4%       | \$ | 0.6          |
| CROSSING GUARDS                | \$  | 7       | 0.4%       | \$ | 0.6          |
| PROPERTY STANDARDS             | ļ\$ | 4       | 0.2%       | \$ | 0.3          |
| PARKING                        | ļ\$ | 3       | 0.1%       | \$ | 0.3          |
| BUILDING INSPECTION            | \$  | -       | 0.0%       | \$ | -            |