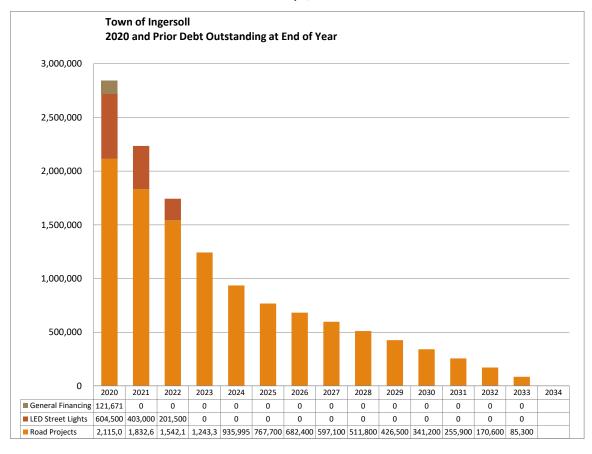

1,815      | (705,573)   |
| OBLIGITORY       | 2,500,687  | 2,326,974  | 2,777,740  |           | (694,919)   | 699,342 | 2,782,163    | 4,423       |
|                  | 3,048,812  | 3,127,410  | 3,615,129  | 55,000    | (1,474,919) | 718,769 | 2,913,979    | (701,150)   |
|                  |            |            |            |           |             |         |              |             |
| <u>TOTAL</u>     | 11,917,121 | 13,460,952 | 15,121,585 | 3,366,270 | (6,352,870) | 718,769 | 12,853,754   | (2,267,831) |

# SOURCE OF TRANSACTIONS

OPERATING CAPITAL

| 3,366,270 | (640,870)   |
|-----------|-------------|
| , ,       | (5,712,000) |
| 3,366,270 | (6,352,870) |

Town of Ingersoll Budget 2020 - Final February 6, 2020



Town of Ingersoll Budget 2020 - Final February 6, 2020



# Town of Ingersoll 2020 Budget - Final Budget Restated in PSAB Format

| <b>February</b> | 6, | 2020 |
|-----------------|----|------|
|-----------------|----|------|

|                                                        | As Budget   | PSAB<br>Financials |  |  |
|--------------------------------------------------------|-------------|--------------------|--|--|
| Net revenue prior to following amounts                 | (4,388,775) | (4,388,775)        |  |  |
| Items included in Budget that are not PSAB Revenues or | Expenes     |                    |  |  |
| Debenture Principal Repayment                          | 593,875     |                    |  |  |
| Capital Expenditures                                   | 6,781,500   |                    |  |  |
| Contributions from Reserves