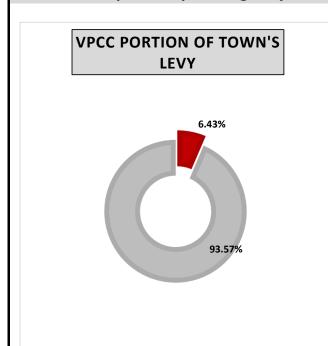

|                                |     | Averag  | e Tax Bill |    |              |
|--------------------------------|-----|---------|------------|----|--------------|
|                                |     | Annual  |            | Мо | nthly        |
|                                |     | \$2,021 |            |    | \$168        |
|                                |     |         |            |    |              |
| CAPITAL & RESERVES             | \$  | 442     | 22%        | \$ | 36.9         |
| POLICE                         | \$  | 346     | 17%        | \$ | <b>28</b> .8 |
| PUBLIC WORKS                   | \$  | 210     | 10%        | \$ | 17.5         |
| PARKS AND ARENA                | \$  | 157     | 8%         | \$ | 13.1         |
| VICTORIA PARK COMMUNITY CENTRE | \$  | 130     | 6%         | \$ | 10.8         |
| FIRE                           | \$  | 120     | 6%         | \$ | 10.0         |
| ENGINEERING                    | \$  | 96      | 5%         | \$ | 8.0          |
| DEBT REPAYMENT                 | \$  | 95      | 5%         | \$ | 7.9          |
| CLERKS                         | \$  | 79      | 4%         | \$ | 6.5          |
| YOUTH CENTRE - FUSION          | \$  | 63      | 3%         | \$ | 5.3          |
| ADMINISTRATION                 | \$  | 50      | 2%         | \$ | 4.2          |
| INFORMATION TECHNOLOGY         | \$  | 40      | 2%         | \$ | 3.3          |
| COUNCIL                        | \$  | 39      | 2%         | \$ | 3.2          |
| ECONOMIC DEVELOPMENT           | \$  | 38      | 2%         | \$ | 3.2          |
| TREASURY                       | \$  | 34      | 2%         | \$ | 2.8          |
| MUSEUMS                        | \$  | 26      | 1%         | \$ | 2.1          |
| TAX REFUNDS & SUPPS            | \$  | 21      | 1%         | \$ | 1.8          |
| PUBLIC BUILDINGS               | \$  | 15      | 1%         | \$ | 1.2          |
| PARA TRANSIT                   | \$  | 7       | 0.4%       | \$ | 0.6          |
| CROSSING GUARDS                | \$  | 7       | 0.4%       | \$ | 0.6          |
| PROPERTY STANDARDS             | ļ\$ | 4       | 0.2%       | \$ | 0.3          |
| PARKING                        | ļ\$ | 3       | 0.1%       | \$ | 0.3          |
| BUILDING INSPECTION            | \$  | -       | 0.0%       | \$ | -            |