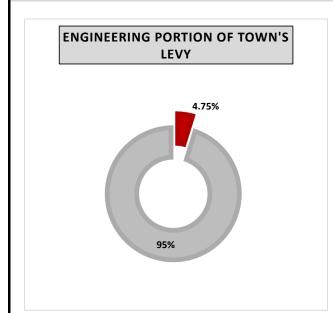

|                                |     | Averag  | e Tax Bill |    |              |
|--------------------------------|-----|---------|------------|----|--------------|
|                                |     | Annual  |            | Мо | nthly        |
|                                |     | \$2,021 |            |    | \$168        |
|                                |     |         |            |    |              |
| CAPITAL & RESERVES             | \$  | 442     | 22%        | \$ | 36.9         |
| POLICE                         | \$  | 346     | 17%        | \$ | <b>28</b> .8 |
| PUBLIC WORKS                   | \$  | 210     | 10%        | \$ | 17.5         |
| PARKS AND ARENA                | \$  | 157     | 8%         | \$ | 13.1         |
| VICTORIA PARK COMMUNITY CENTRE | \$  | 130     | 6%         | \$ | 10.8         |
| FIRE                           | \$  | 120     | 6%         | \$ | 10.0         |
| ENGINEERING                    | \$  | 96      | 5%         | \$ | 8.0          |
| DEBT REPAYMENT                 | \$  | 95      | 5%         | \$ | 7.9          |
| CLERKS                         | \$  | 79      | 4%         | \$ | 6.5          |
| YOUTH CENTRE - FUSION          | \$  | 63      | 3%         | \$ | 5.3          |
| ADMINISTRATION                 | \$  | 50      | 2%         | \$ | 4.2          |
| INFORMATION TECHNOLOGY         | \$  | 40      | 2%         | \$ | 3.3          |
| COUNCIL                        | \$  | 39      | 2%         | \$ | 3.2          |
| ECONOMIC DEVELOPMENT           | \$  | 38      | 2%         | \$ | 3.2          |
| TREASURY                       | \$  | 34      | 2%         | \$ | 2.8          |
| MUSEUMS                        | \$  | 26      | 1%         | \$ | 2.1          |
| TAX REFUNDS & SUPPS            | \$  | 21      | 1%         | \$ | 1.8          |
| PUBLIC BUILDINGS               | \$  | 15      | 1%         | \$ | 1.2          |
| PARA TRANSIT                   | \$  | 7       | 0.4%       | \$ | 0.6          |
| CROSSING GUARDS                | \$  | 7       | 0.4%       | \$ | 0.6          |
| PROPERTY STANDARDS             | ļ\$ | 4       | 0.2%       | \$ | 0.3          |
| PARKING                        | ļ\$ | 3       | 0.1%       | \$ | 0.3          |
| BUILDING INSPECTION            | \$  | -       | 0.0%       | \$ | -            |