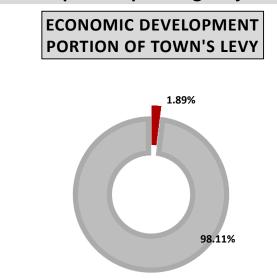

|                                |     | Averag  | e Tax Bill |    |              |
|--------------------------------|-----|---------|------------|----|--------------|
|                                |     | Annual  |            | Мо | nthly        |
|                                |     | \$2,021 |            |    | \$168        |
|                                |     |         |            |    |              |
| CAPITAL & RESERVES             | \$  | 442     | 22%        | \$ | 36.9         |
| POLICE                         | \$  | 346     | 17%        | \$ | <b>28</b> .8 |
| PUBLIC WORKS                   | \$  | 210     | 10%        | \$ | 17.5         |
| PARKS AND ARENA                | \$  | 157     | 8%         | \$ | 13.1         |
| VICTORIA PARK COMMUNITY CENTRE | \$  | 130     | 6%         | \$ | 10.8         |
| FIRE                           | \$  | 120     | 6%         | \$ | 10.0         |
| ENGINEERING                    | \$  | 96      | 5%         | \$ | 8.0          |
| DEBT REPAYMENT                 | \$  | 95      | 5%         | \$ | 7.9          |
| CLERKS                         | \$  | 79      | 4%         | \$ | 6.5          |
| YOUTH CENTRE - FUSION          | \$  | 63      | 3%         | \$ | 5.3          |
| ADMINISTRATION                 | \$  | 50      | 2%         | \$ | 4.2          |
| INFORMATION TECHNOLOGY         | \$  | 40      | 2%         | \$ | 3.3          |
| COUNCIL                        | \$  | 39      | 2%         | \$ | 3.2          |
| ECONOMIC DEVELOPMENT           | \$  | 38      | 2%         | \$ | 3.2          |
| TREASURY                       | \$  | 34      | 2%         | \$ | 2.8          |
| MUSEUMS                        | \$  | 26      | 1%         | \$ | 2.1          |
| TAX REFUNDS & SUPPS            | \$  | 21      | 1%         | \$ | 1.8          |
| PUBLIC BUILDINGS               | \$  | 15      | 1%         | \$ | 1.2          |
| PARA TRANSIT                   | \$  | 7       | 0.4%       | \$ | 0.6          |
| CROSSING GUARDS                | \$  | 7       | 0.4%       | \$ | 0.6          |
| PROPERTY STANDARDS             | ļ\$ | 4       | 0.2%       | \$ | 0.3          |
| PARKING                        | ļ\$ | 3       | 0.1%       | \$ | 0.3          |
| BUILDING INSPECTION            | \$  | -       | 0.0%       | \$ | -            |