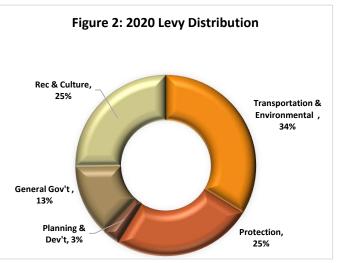

## **2020 Operating Budget Highlights**

Provides \$3.5 million in public safety (police, fire and bylaw).

Provides \$2.3 million for road safety, street lights, maintenance and environmental services.

Supports local non profits, community groups and young athletes.

Continues to focus on economic development supporting innovation, attracting and retaining businesses and includes a \$25,000 provision for community improvement grants and incentives.

Grows reserves and reserve funds to support future infrastructure needs.

Provides \$250 thousand in continued funding for the Multi Use Recreational Facility.

Provides \$800 thousand to address growing infrastructure gap.

Continues the Town's effort to stop landfill through a communication strategy, technical expert advise and continuous support to other landfill opponents.