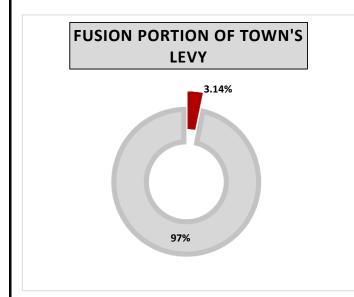

|                                |     | Averag  | e Tax Bill |    |              |
|--------------------------------|-----|---------|------------|----|--------------|
|                                |     | Annual  |            | Мо | nthly        |
|                                |     | \$2,021 |            |    | \$168        |
|                                |     |         |            |    |              |
| CAPITAL & RESERVES             | \$  | 442     | 22%        | \$ | 36.9         |
| POLICE                         | \$  | 346     | 17%        | \$ | <b>28</b> .8 |
| PUBLIC WORKS                   | \$  | 210     | 10%        | \$ | 17.5         |
| PARKS AND ARENA                | \$  | 157     | 8%         | \$ | 13.1         |
| VICTORIA PARK COMMUNITY CENTRE | \$  | 130     | 6%         | \$ | 10.8         |
| FIRE                           | \$  | 120     | 6%         | \$ | 10.0         |
| ENGINEERING                    | \$  | 96      | 5%         | \$ | 8.0          |
| DEBT REPAYMENT                 | \$  | 95      | 5%         | \$ | 7.9          |
| CLERKS                         | \$  | 79      | 4%         | \$ | 6.5          |
| YOUTH CENTRE - FUSION          | \$  | 63      | 3%         | \$ | 5.3          |
| ADMINISTRATION                 | \$  | 50      | 2%         | \$ | 4.2          |
| INFORMATION TECHNOLOGY         | \$  | 40      | 2%         | \$ | 3.3          |
| COUNCIL                        | \$  | 39      | 2%         | \$ | 3.2          |
| ECONOMIC DEVELOPMENT           | \$  | 38      | 2%         | \$ | 3.2          |
| TREASURY                       | \$  | 34      | 2%         | \$ | 2.8          |
| MUSEUMS                        | \$  | 26      | 1%         | \$ | 2.1          |
| TAX REFUNDS & SUPPS            | \$  | 21      | 1%         | \$ | 1.8          |
| PUBLIC BUILDINGS               | \$  | 15      | 1%         | \$ | 1.2          |
| PARA TRANSIT                   | \$  | 7       | 0.4%       | \$ | 0.6          |
| CROSSING GUARDS                | \$  | 7       | 0.4%       | \$ | 0.6          |
| PROPERTY STANDARDS             | ļ\$ | 4       | 0.2%       | \$ | 0.3          |
| PARKING                        | ļ\$ | 3       | 0.1%       | \$ | 0.3          |
| BUILDING INSPECTION            | \$  | -       | 0.0%       | \$ | -            |