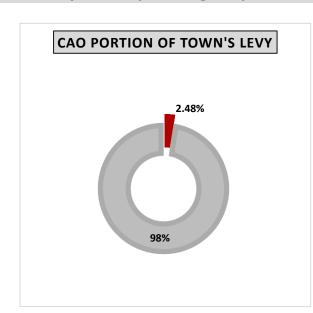

|                                |     | Averag  | e Tax Bill |    |              |
|--------------------------------|-----|---------|------------|----|--------------|
|                                |     | Annual  |            | Мо | nthly        |
|                                |     | \$2,021 |            |    | \$168        |
|                                |     |         |            |    |              |
| CAPITAL & RESERVES             | \$  | 442     | 22%        | \$ | 36.9         |
| POLICE                         | \$  | 346     | 17%        | \$ | <b>28</b> .8 |
| PUBLIC WORKS                   | \$  | 210     | 10%        | \$ | 17.5         |
| PARKS AND ARENA                | \$  | 157     | 8%         | \$ | 13.1         |
| VICTORIA PARK COMMUNITY CENTRE | \$  | 130     | 6%         | \$ | 10.8         |
| FIRE                           | \$  | 120     | 6%         | \$ | 10.0         |
| ENGINEERING                    | \$  | 96      | 5%         | \$ | 8.0          |
| DEBT REPAYMENT                 | \$  | 95      | 5%         | \$ | 7.9          |
| CLERKS                         | \$  | 79      | 4%         | \$ | 6.5          |
| YOUTH CENTRE - FUSION          | \$  | 63      | 3%         | \$ | 5.3          |
| ADMINISTRATION                 | \$  | 50      | 2%         | \$ | 4.2          |
| INFORMATION TECHNOLOGY         | \$  | 40      | 2%         | \$ | 3.3          |
| COUNCIL                        | \$  | 39      | 2%         | \$ | 3.2          |
| ECONOMIC DEVELOPMENT           | \$  | 38      | 2%         | \$ | 3.2          |
| TREASURY                       | \$  | 34      | 2%         | \$ | 2.8          |
| MUSEUMS                        | \$  | 26      | 1%         | \$ | 2.1          |
| TAX REFUNDS & SUPPS            | \$  | 21      | 1%         | \$ | 1.8          |
| PUBLIC BUILDINGS               | \$  | 15      | 1%         | \$ | 1.2          |
| PARA TRANSIT                   | \$  | 7       | 0.4%       | \$ | 0.6          |
| CROSSING GUARDS                | \$  | 7       | 0.4%       | \$ | 0.6          |
| PROPERTY STANDARDS             | ļ\$ | 4       | 0.2%       | \$ | 0.3          |
| PARKING                        | ļ\$ | 3       | 0.1%       | \$ | 0.3          |
| BUILDING INSPECTION            | \$  | -       | 0.0%       | \$ | -            |