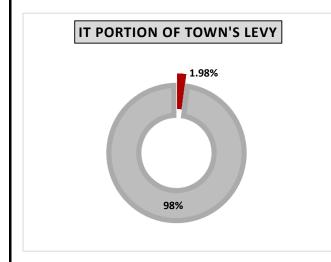

|                                |     | Averag  | e Tax Bill |    |              |
|--------------------------------|-----|---------|------------|----|--------------|
|                                |     | Annual  |            | Мо | nthly        |
|                                |     | \$2,021 |            |    | \$168        |
|                                |     |         |            |    |              |
| CAPITAL & RESERVES             | \$  | 442     | 22%        | \$ | 36.9         |
| POLICE                         | \$  | 346     | 17%        | \$ | <b>28</b> .8 |
| PUBLIC WORKS                   | \$  | 210     | 10%        | \$ | 17.5         |
| PARKS AND ARENA                | \$  | 157     | 8%         | \$ | 13.1         |
| VICTORIA PARK COMMUNITY CENTRE | \$  | 130     | 6%         | \$ | 10.8         |
| FIRE                           | \$  | 120     | 6%         | \$ | 10.0         |
| ENGINEERING                    | \$  | 96      | 5%         | \$ | 8.0          |
| DEBT REPAYMENT                 | \$  | 95      | 5%         | \$ | 7.9          |
| CLERKS                         | \$  | 79      | 4%         | \$ | 6.5          |
| YOUTH CENTRE - FUSION          | \$  | 63      | 3%         | \$ | 5.3          |
| ADMINISTRATION                 | \$  | 50      | 2%         | \$ | 4.2          |
| INFORMATION TECHNOLOGY         | \$  | 40      | 2%         | \$ | 3.3          |
| COUNCIL                        | \$  | 39      | 2%         | \$ | 3.2          |
| ECONOMIC DEVELOPMENT           | \$  | 38      | 2%         | \$ | 3.2          |
| TREASURY                       | \$  | 34      | 2%         | \$ | 2.8          |
| MUSEUMS                        | \$  | 26      | 1%         | \$ | 2.1          |
| TAX REFUNDS & SUPPS            | \$  | 21      | 1%         | \$ | 1.8          |
| PUBLIC BUILDINGS               | \$  | 15      | 1%         | \$ | 1.2          |
| PARA TRANSIT                   | \$  | 7       | 0.4%       | \$ | 0.6          |
| CROSSING GUARDS                | \$  | 7       | 0.4%       | \$ | 0.6          |
| PROPERTY STANDARDS             | ļ\$ | 4       | 0.2%       | \$ | 0.3          |
| PARKING                        | ļ\$ | 3       | 0.1%       | \$ | 0.3          |
| BUILDING INSPECTION            | \$  | -       | 0.0%       | \$ | -            |