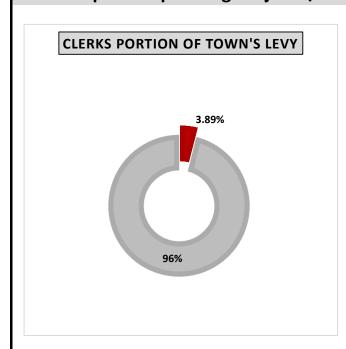

|                                |     | Averag  | e Tax Bill |    |              |
|--------------------------------|-----|---------|------------|----|--------------|
|                                |     | Annual  |            | Мо | nthly        |
|                                |     | \$2,021 |            |    | \$168        |
|                                |     |         |            |    |              |
| CAPITAL & RESERVES             | \$  | 442     | 22%        | \$ | 36.9         |
| POLICE                         | \$  | 346     | 17%        | \$ | <b>28</b> .8 |
| PUBLIC WORKS                   | \$  | 210     | 10%        | \$ | 17.5         |
| PARKS AND ARENA                | \$  | 157     | 8%         | \$ | 13.1         |
| VICTORIA PARK COMMUNITY CENTRE | \$  | 130     | 6%         | \$ | 10.8         |
| FIRE                           | \$  | 120     | 6%         | \$ | 10.0         |
| ENGINEERING                    | \$  | 96      | 5%         | \$ | 8.0          |
| DEBT REPAYMENT                 | \$  | 95      | 5%         | \$ | 7.9          |
| CLERKS                         | \$  | 79      | 4%         | \$ | 6.5          |
| YOUTH CENTRE - FUSION          | \$  | 63      | 3%         | \$ | 5.3          |
| ADMINISTRATION                 | \$  | 50      | 2%         | \$ | 4.2          |
| INFORMATION TECHNOLOGY         | \$  | 40      | 2%         | \$ | 3.3          |
| COUNCIL                        | \$  | 39      | 2%         | \$ | 3.2          |
| ECONOMIC DEVELOPMENT           | \$  | 38      | 2%         | \$ | 3.2          |
| TREASURY                       | \$  | 34      | 2%         | \$ | 2.8          |
| MUSEUMS                        | \$  | 26      | 1%         | \$ | 2.1          |
| TAX REFUNDS & SUPPS            | \$  | 21      | 1%         | \$ | 1.8          |
| PUBLIC BUILDINGS               | \$  | 15      | 1%         | \$ | 1.2          |
| PARA TRANSIT                   | \$  | 7       | 0.4%       | \$ | 0.6          |
| CROSSING GUARDS                | \$  | 7       | 0.4%       | \$ | 0.6          |
| PROPERTY STANDARDS             | ļ\$ | 4       | 0.2%       | \$ | 0.3          |
| PARKING                        | ļ\$ | 3       | 0.1%       | \$ | 0.3          |
| BUILDING INSPECTION            | \$  | -       | 0.0%       | \$ | -            |