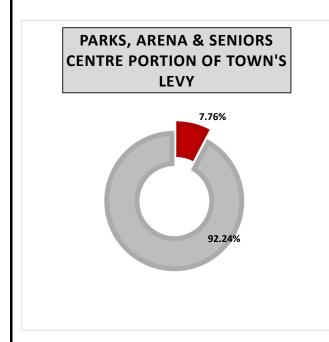

|                                |     | Averag  | e Tax Bill |    |              |
|--------------------------------|-----|---------|------------|----|--------------|
|                                |     | Annual  |            | Мо | nthly        |
|                                |     | \$2,021 |            |    | \$168        |
|                                |     |         |            |    |              |
| CAPITAL & RESERVES             | \$  | 442     | 22%        | \$ | 36.9         |
| POLICE                         | \$  | 346     | 17%        | \$ | <b>28</b> .8 |
| PUBLIC WORKS                   | \$  | 210     | 10%        | \$ | 17.5         |
| PARKS AND ARENA                | \$  | 157     | 8%         | \$ | 13.1         |
| VICTORIA PARK COMMUNITY CENTRE | \$  | 130     | 6%         | \$ | 10.8         |
| FIRE                           | \$  | 120     | 6%         | \$ | 10.0         |
| ENGINEERING                    | \$  | 96      | 5%         | \$ | 8.0          |
| DEBT REPAYMENT                 | \$  | 95      | 5%         | \$ | 7.9          |
| CLERKS                         | \$  | 79      | 4%         | \$ | 6.5          |
| YOUTH CENTRE - FUSION          | \$  | 63      | 3%         | \$ | 5.3          |
| ADMINISTRATION                 | \$  | 50      | 2%         | \$ | 4.2          |
| INFORMATION TECHNOLOGY         | \$  | 40      | 2%         | \$ | 3.3          |
| COUNCIL                        | \$  | 39      | 2%         | \$ | 3.2          |
| ECONOMIC DEVELOPMENT           | \$  | 38      | 2%         | \$ | 3.2          |
| TREASURY                       | \$  | 34      | 2%         | \$ | 2.8          |
| MUSEUMS                        | \$  | 26      | 1%         | \$ | 2.1          |
| TAX REFUNDS & SUPPS            | \$  | 21      | 1%         | \$ | 1.8          |
| PUBLIC BUILDINGS               | \$  | 15      | 1%         | \$ | 1.2          |
| PARA TRANSIT                   | \$  | 7       | 0.4%       | \$ | 0.6          |
| CROSSING GUARDS                | \$  | 7       | 0.4%       | \$ | 0.6          |
| PROPERTY STANDARDS             | ļ\$ | 4       | 0.2%       | \$ | 0.3          |
| PARKING                        | ļ\$ | 3       | 0.1%       | \$ | 0.3          |
| BUILDING INSPECTION            | \$  | -       | 0.0%       | \$ | -            |