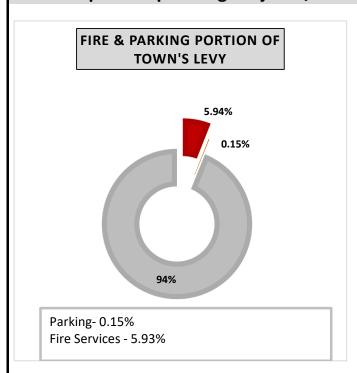

|                                |     | Averag  | e Tax Bill |    |              |
|--------------------------------|-----|---------|------------|----|--------------|
|                                |     | Annual  |            | Мо | nthly        |
|                                |     | \$2,021 |            |    | \$168        |
|                                |     |         |            |    |              |
| CAPITAL & RESERVES             | \$  | 442     | 22%        | \$ | 36.9         |
| POLICE                         | \$  | 346     | 17%        | \$ | <b>28</b> .8 |
| PUBLIC WORKS                   | \$  | 210     | 10%        | \$ | 17.5         |
| PARKS AND ARENA                | \$  | 157     | 8%         | \$ | 13.1         |
| VICTORIA PARK COMMUNITY CENTRE | \$  | 130     | 6%         | \$ | 10.8         |
| FIRE                           | \$  | 120     | 6%         | \$ | 10.0         |
| ENGINEERING                    | \$  | 96      | 5%         | \$ | 8.0          |
| DEBT REPAYMENT                 | \$  | 95      | 5%         | \$ | 7.9          |
| CLERKS                         | \$  | 79      | 4%         | \$ | 6.5          |
| YOUTH CENTRE - FUSION          | \$  | 63      | 3%         | \$ | 5.3          |
| ADMINISTRATION                 | \$  | 50      | 2%         | \$ | 4.2          |
| INFORMATION TECHNOLOGY         | \$  | 40      | 2%         | \$ | 3.3          |
| COUNCIL                        | \$  | 39      | 2%         | \$ | 3.2          |
| ECONOMIC DEVELOPMENT           | \$  | 38      | 2%         | \$ | 3.2          |
| TREASURY                       | \$  | 34      | 2%         | \$ | 2.8          |
| MUSEUMS                        | \$  | 26      | 1%         | \$ | 2.1          |
| TAX REFUNDS & SUPPS            | \$  | 21      | 1%         | \$ | 1.8          |
| PUBLIC BUILDINGS               | \$  | 15      | 1%         | \$ | 1.2          |
| PARA TRANSIT                   | \$  | 7       | 0.4%       | \$ | 0.6          |
| CROSSING GUARDS                | \$  | 7       | 0.4%       | \$ | 0.6          |
| PROPERTY STANDARDS             | ļ\$ | 4       | 0.2%       | \$ | 0.3          |
| PARKING                        | ļ\$ | 3       | 0.1%       | \$ | 0.3          |
| BUILDING INSPECTION            | \$  | -       | 0.0%       | \$ | -            |