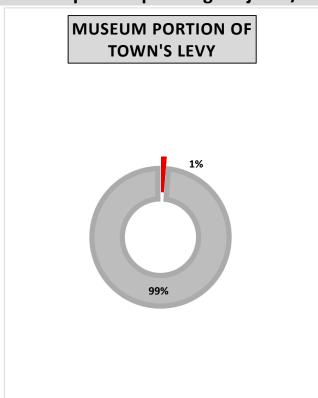

|                                |     | Averag  | e Tax Bill |    |              |
|--------------------------------|-----|---------|------------|----|--------------|
|                                |     | Annual  |            | Мо | nthly        |
|                                |     | \$2,021 |            |    | \$168        |
|                                |     |         |            |    |              |
| CAPITAL & RESERVES             | \$  | 442     | 22%        | \$ | 36.9         |
| POLICE                         | \$  | 346     | 17%        | \$ | <b>28</b> .8 |
| PUBLIC WORKS                   | \$  | 210     | 10%        | \$ | 17.5         |
| PARKS AND ARENA                | \$  | 157     | 8%         | \$ | 13.1         |
| VICTORIA PARK COMMUNITY CENTRE | \$  | 130     | 6%         | \$ | 10.8         |
| FIRE                           | \$  | 120     | 6%         | \$ | 10.0         |
| ENGINEERING                    | \$  | 96      | 5%         | \$ | 8.0          |
| DEBT REPAYMENT                 | \$  | 95      | 5%         | \$ | 7.9          |
| CLERKS                         | \$  | 79      | 4%         | \$ | 6.5          |
| YOUTH CENTRE - FUSION          | \$  | 63      | 3%         | \$ | 5.3          |
| ADMINISTRATION                 | \$  | 50      | 2%         | \$ | 4.2          |
| INFORMATION TECHNOLOGY         | \$  | 40      | 2%         | \$ | 3.3          |
| COUNCIL                        | \$  | 39      | 2%         | \$ | 3.2          |
| ECONOMIC DEVELOPMENT           | \$  | 38      | 2%         | \$ | 3.2          |
| TREASURY                       | \$  | 34      | 2%         | \$ | 2.8          |
| MUSEUMS                        | \$  | 26      | 1%         | \$ | 2.1          |
| TAX REFUNDS & SUPPS            | \$  | 21      | 1%         | \$ | 1.8          |
| PUBLIC BUILDINGS               | \$  | 15      | 1%         | \$ | 1.2          |
| PARA TRANSIT                   | \$  | 7       | 0.4%       | \$ | 0.6          |
| CROSSING GUARDS                | \$  | 7       | 0.4%       | \$ | 0.6          |
| PROPERTY STANDARDS             | ļ\$ | 4       | 0.2%       | \$ | 0.3          |
| PARKING                        | ļ\$ | 3       | 0.1%       | \$ | 0.3          |
| BUILDING INSPECTION            | \$  | -       | 0.0%       | \$ | -            |