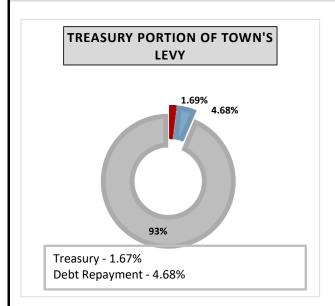

|                                |     | Averag  | e Tax Bill |    |              |
|--------------------------------|-----|---------|------------|----|--------------|
|                                |     | Annual  |            | Мо | nthly        |
|                                |     | \$2,021 |            |    | \$168        |
|                                |     |         |            |    |              |
| CAPITAL & RESERVES             | \$  | 442     | 22%        | \$ | 36.9         |
| POLICE                         | \$  | 346     | 17%        | \$ | <b>28</b> .8 |
| PUBLIC WORKS                   | \$  | 210     | 10%        | \$ | 17.5         |
| PARKS AND ARENA                | \$  | 157     | 8%         | \$ | 13.1         |
| VICTORIA PARK COMMUNITY CENTRE | \$  | 130     | 6%         | \$ | 10.8         |
| FIRE                           | \$  | 120     | 6%         | \$ | 10.0         |
| ENGINEERING                    | \$  | 96      | 5%         | \$ | 8.0          |
| DEBT REPAYMENT                 | \$  | 95      | 5%         | \$ | 7.9          |
| CLERKS                         | \$  | 79      | 4%         | \$ | 6.5          |
| YOUTH CENTRE - FUSION          | \$  | 63      | 3%         | \$ | 5.3          |
| ADMINISTRATION                 | \$  | 50      | 2%         | \$ | 4.2          |
| INFORMATION TECHNOLOGY         | \$  | 40      | 2%         | \$ | 3.3          |
| COUNCIL                        | \$  | 39      | 2%         | \$ | 3.2          |
| ECONOMIC DEVELOPMENT           | \$  | 38      | 2%         | \$ | 3.2          |
| TREASURY                       | \$  | 34      | 2%         | \$ | 2.8          |
| MUSEUMS                        | \$  | 26      | 1%         | \$ | 2.1          |
| TAX REFUNDS & SUPPS            | \$  | 21      | 1%         | \$ | 1.8          |
| PUBLIC BUILDINGS               | \$  | 15      | 1%         | \$ | 1.2          |
| PARA TRANSIT                   | \$  | 7       | 0.4%       | \$ | 0.6          |
| CROSSING GUARDS                | \$  | 7       | 0.4%       | \$ | 0.6          |
| PROPERTY STANDARDS             | ļ\$ | 4       | 0.2%       | \$ | 0.3          |
| PARKING                        | ļ\$ | 3       | 0.1%       | \$ | 0.3          |
| BUILDING INSPECTION            | \$  | -       | 0.0%       | \$ | -            |