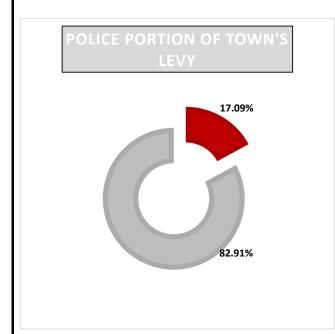

|                                |     | Averag  | e Tax Bill |    |              |
|--------------------------------|-----|---------|------------|----|--------------|
|                                |     | Annual  |            | Мо | nthly        |
|                                |     | \$2,021 |            |    | \$168        |
|                                |     |         |            |    |              |
| CAPITAL & RESERVES             | \$  | 442     | 22%        | \$ | 36.9         |
| POLICE                         | \$  | 346     | 17%        | \$ | <b>28</b> .8 |
| PUBLIC WORKS                   | \$  | 210     | 10%        | \$ | 17.5         |
| PARKS AND ARENA                | \$  | 157     | 8%         | \$ | 13.1         |
| VICTORIA PARK COMMUNITY CENTRE | \$  | 130     | 6%         | \$ | 10.8         |
| FIRE                           | \$  | 120     | 6%         | \$ | 10.0         |
| ENGINEERING                    | \$  | 96      | 5%         | \$ | 8.0          |
| DEBT REPAYMENT                 | \$  | 95      | 5%         | \$ | 7.9          |
| CLERKS                         | \$  | 79      | 4%         | \$ | 6.5          |
| YOUTH CENTRE - FUSION          | \$  | 63      | 3%         | \$ | 5.3          |
| ADMINISTRATION                 | \$  | 50      | 2%         | \$ | 4.2          |
| INFORMATION TECHNOLOGY         | \$  | 40      | 2%         | \$ | 3.3          |
| COUNCIL                        | \$  | 39      | 2%         | \$ | 3.2          |
| ECONOMIC DEVELOPMENT           | \$  | 38      | 2%         | \$ | 3.2          |
| TREASURY                       | \$  | 34      | 2%         | \$ | 2.8          |
| MUSEUMS                        | \$  | 26      | 1%         | \$ | 2.1          |
| TAX REFUNDS & SUPPS            | \$  | 21      | 1%         | \$ | 1.8          |
| PUBLIC BUILDINGS               | \$  | 15      | 1%         | \$ | 1.2          |
| PARA TRANSIT                   | \$  | 7       | 0.4%       | \$ | 0.6          |
| CROSSING GUARDS                | \$  | 7       | 0.4%       | \$ | 0.6          |
| PROPERTY STANDARDS             | ļ\$ | 4       | 0.2%       | \$ | 0.3          |
| PARKING                        | ļ\$ | 3       | 0.1%       | \$ | 0.3          |
| BUILDING INSPECTION            | \$  | -       | 0.0%       | \$ | -            |