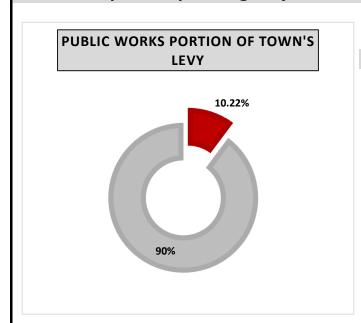

## **2021 Operating Budget Priorities and Highlights**

Provides \$3.9 million in public safety (police, fire and bylaw).

Provides \$4.3 million for road safety, street lights, maintenance and environmental services.