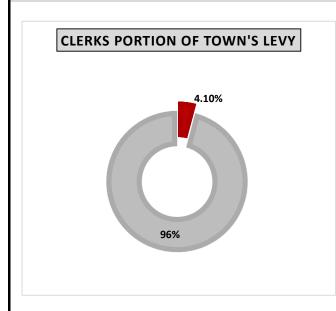

k, Human Resources and Paratransit 2021 Budget - Draft February 22, 2021

### What We Do

The Clerk's Department is responsible for:

- Lottery, Marriage, Transient Traders licences;
- Legal agreements, including site plan, subdivision and encroachment agreements;
- All legal transactions and coordination of legal advice;
- Title searches:
- Election administration;
- Coordination of Council including meeting scheduling, conference scheduling, closed meeting investigator services and Integrity Commissioner Services;
- Coordination of OMB Hearings, Committee of Adjustment;
- Grants to organizations, Records Management, Wedding Ceremonies and Human Resources.
- Management of Paratransit services
- Crossing guards supervision

## Special Operating Projects / Memos/ Enhancements / Challenges



### **Special Projects**

- The Clerks Department (Human Resources) initiated a pay equity study in 2019 for which a budget of \$30K was established. The study began in 2019 but will continue into 2021, the funds that have not been used in 2019 and 2020 are being carried forward.
- The budget includes a full time contract employee to assist with the implementation of the new record management software (Laserfiche). The staff complement is funded through the Modernization Grant (received in 2019).

Median residential property valued at \$221,000 will pay \$82/year or \$6.9/month for this service.

|                                                                     |            |                |           |          |                    | Change 2    | 2020 to 202    | 1   |
|----------