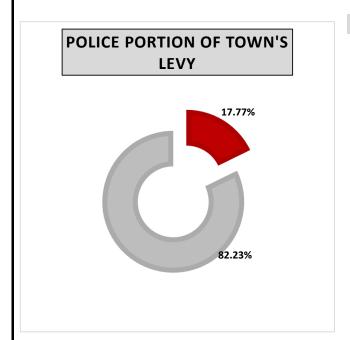

## **2021 Operating Budget Priorities and Highlights**

Provides \$3.9 million in public safety (police, fire and bylaw).

Provides \$4.3 million for road safety, street lights, maintenance and environmental services.