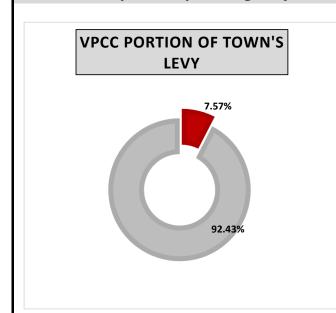

niors Centre. The 2021 budget reflects the standard annual grant of \$46,400.
- (2) Portion of garbage pick up services to be paid by the Town, increase in the annual fire alarm maintenance contract.

## Town of Ingersoll Victoria Park Community Centre 2021 Budget - Draft February 22, 2021

#### What We Do

The Victoria Park Community Centre offers following services:

Recreation, fitness and aquatic programs and leisure activities for all ages i.e. Pre-School Programs (Kinder Kids, Time for Tot's), School Aged Programs (Day Camps, After School Programs), Adult/Youth Fitness (Fitness Memberships, Fitness Classes), Aquatic Programs (Learn to Swim Lessons, Leadership Courses, Aquatic Fitness Classes & Public Swimming).

#### **Special Operating Projects / Memos/ Enhancements / Challenges**



#### **Challenges**

- Aging Victoria Park Community Center. The VPCC deficiencies continue to be addressed in 2021.
- Anticipated decrease in program and membership revenues due to the impact of COVID-19.
- Increased staffing costs required to meet provincial and public health guidelines.

Median residential property valued at \$221,000 will pay \$152/year or \$12.7/month for this service.

## Town of Ingersoll VICTORIA PARK COMMUNITY CENTRE 2021 Budget - Draft February 22, 2021

|                  | <b>-</b>                                         |             | -          | -         |           |             | Change 2020 to 2021 |                |    |  |  |  |
|------------------|--------------------------------------------------|-------------|------------|-----------|-----------|