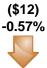

The proposed 1.64% levy increase translates into a reduction of 0.57% or \$12 for the median single family residential property.