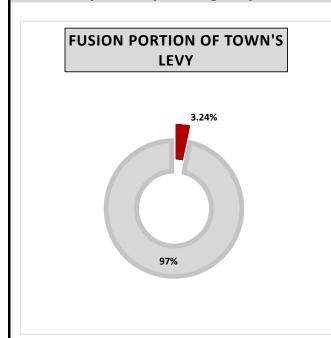

9 | 483,834    | 596,577 | 619,433 | 632,689    | 22,856   | 4%             |     |

#### **EXPLANATION OF CHANGE:**

Revenue No significant changes

**INCLUDES DEPARTMENTS:** 5100-4100 Facility

- (1) Extra cleaning and sanitization requirements due to COVID 19. Also includes wage and Health Benefits increases.
- (2) To bring in line with actuals.
- (3) Reduced repair and maintenance of the splash pad resulting from the direct to drain conversion.

Town of Ingersoll Fusion Youth Centre 2021 Budget - Draft February 22, 2021

#### What We Do

The Youth Centre provides affordable, accessible and safe recreation, fitness, cultural, skill development and social programs and activities for youth between the ages of 11 and 18.

#### Special Operating Projects / Memos/ Enhancements / Challenges



#### **Challenges**

- Rental revenue losses due to COVID 19.
- Summer Camp programs and other specialty classes are projected to operate at significantly reduced capacity due to the COVID 19.

#### **Special Projects**

• Complete the Roof Replacement project that was started in 2020.

Median residential property valued at \$221,000 will pay \$65/year or \$5.4/month for this service.

## Town of Ingersoll YOUTH CENTRE - TOTAL ACTIVITIES 2021 Budget - Draft February 22, 2021

|                                         |           |            |           |           |            | Change 2  | 2020 to 2021   |
|-----------------------------------------|-----------|------------|-----------|-----------|------------|-----------|----------------|
| DEPARTMENT: YOUTH CENTRE                | Act