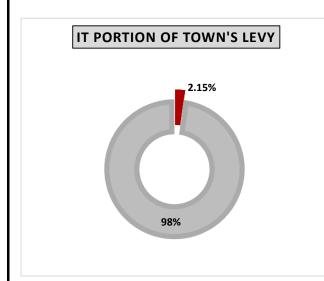

|        |        |              |             |                |     |

# Town of Ingersoll Information Technology 2021 Budget - Draft February 22, 2021

### What We Do

The IT Department is responsible for planning, operations and support of the Town's information technology infrastructure.

The IT team maintains corporate communication through developing and operation of effective network. One of the most important IT function is managing information security against attacks from viruses, cybercriminals and other threats.

The IT team also develops and maintains tools to collect, store, manage, secure and distribute data to employees.

The IT team provides various forms of user support for various town locations.

## Special Operating Projects / Memos/ Enhancements / Challenges



### **Special Projects**

- Information Technologies will be working on upgrading Town's IT infrastructure including the purchase of new laptops and a server.
- Additional Licences for Adobe Acrobat and other applications is required to accommodate staff working from home.

Median residential property valued at \$221,000 will pay \$43/year or \$3.6/month for this service.

# Town of Ingersoll INFORMATION TECHNOLOGY 2021 Budget - Draft February 22, 2021

|             |                           |         |            |         |         |            | Change 2 | 2020 to 202    | <b>1</b> |
|-------------|---------------------------|---------|------------|---------|---------|------------|----------|----------------|----------|
| DEPARTMENT  | T: IT                     | Actual  | YTD Actu