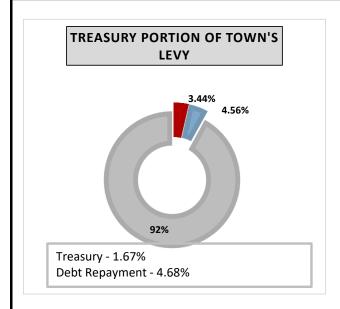

## **2021 Operating Budget Priorities and Highlights**

Provides \$3.9 million in public safety (police, fire and bylaw).

Provides \$4.3 million for road safety, street lights, maintenance and environmental services.