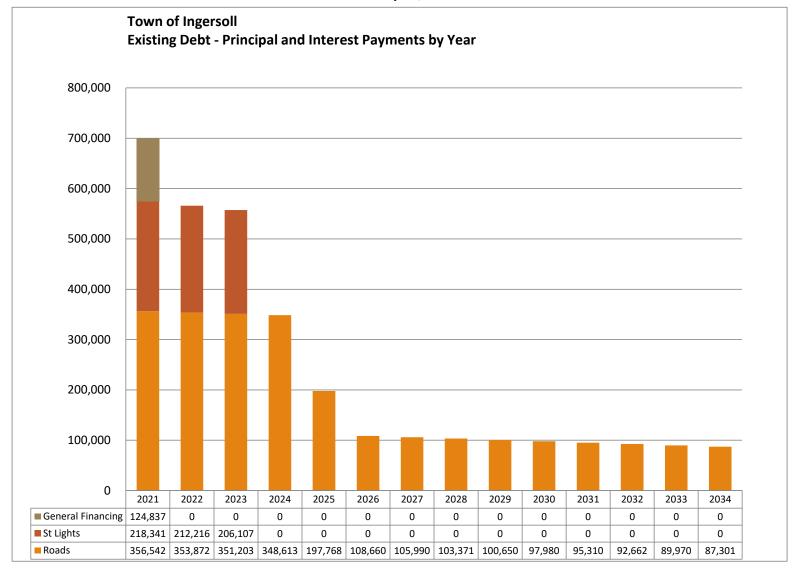

|                                    |                      |
| Reserves - | Working                                                   | 192,278              |                  | 0            | 0                          |                                    | 192,278              |
| Reserves - | Working<br>Current                                        | 192,278<br>4,223,088 |                  | 0<br>165,000 | 0<br>535,856               | capital                            | 192,278<br>3,829,232 |
| Reserves - | Working                                                   | 192,278              |                  | 0            | 0                          | capital                            | 192,278              |

Town of Ingersoll Budget 2021 - Draft February 22, 2021



Town of Ingersoll Budget 2021 - Draft February 22, 2021



### 2021 Community Development Grant Requests

| ORGANIZATION                                               | AMOUNT<br>REQUESTED FOR<br>2020 | AMOUNT<br>RANTED IN<br>2020 | RI | AMOUNT<br>REQUESTED<br>FOR 2021 |    | AMOUNT<br>GRANTED IN<br>2021 |  |
|------------------------------------------------------------|---------------------------------|-----------------------------|----|---------------------------------|----|------------------------------|--|
|                                                            |                                 |                             |    |                                 |    |                              |  |
| Big Brothers Big Sisters of Oxford County                  | \$6,000