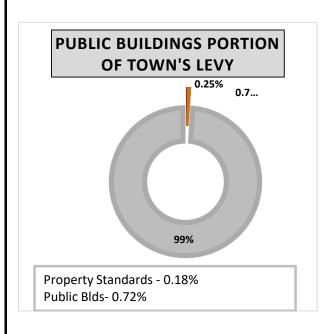

## **2021 Operating Budget Priorities and Highlights**

Provides \$3.9 million in public safety (police, fire and bylaw).

Provides \$4.3 million for road safety, street lights, maintenance and environmental services.