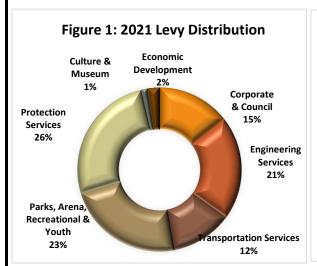

## **2021 Operating Budget Priorities and Highlights**

Provides \$3.9 million in public safety (police, fire and bylaw).

Provides \$4.3 million for road safety, street lights, maintenance and environmental services.

Supports local non profits, community groups and young athletes.

Continues to focus on economic development supporting innovation, attracting and retaining businesses.

Maintains reserves and reserve funds to support future infrastructure needs.

Provides \$250 thousand in continued funding for the Multi Use Recreational Facility.

Provides \$750 thousand to address growing infrastructure gap.

The majority of new initiatives have limited or no impact on the tax rate, and mostly funded by new or increased revenues. All expenses resulted from the boundary adjustment agreement between Ingersoll and Township of South-West Oxford are mostly funded by new tax revenue from the annexed lands and have minimal impact on the tax rate.