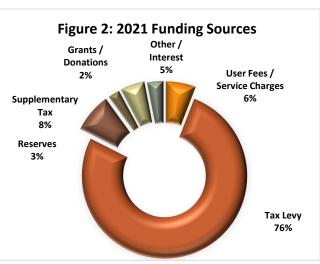

### **2021 Operating Budget**

The 2021 operating budget presents a total gross expenditures of \$19.78 million (\$19.1 million - 2020). Property taxes remain the Town's largest source of revenue comprising 77% of the total funding sources. The total requirement from taxation in 2021 is \$15.1 million, compared to \$14.9 million in 2020. This represents an increase in the levy of \$244,930 or 1.64%.