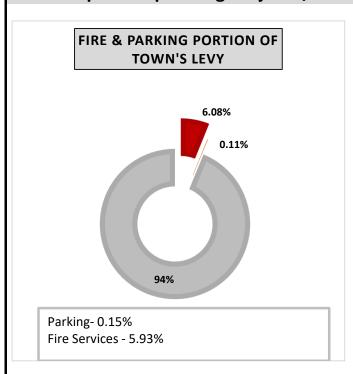

## **2021 Operating Budget Priorities and Highlights**

Provides \$3.9 million in public safety (police, fire and bylaw).

Provides \$4.3 million for road safety, street lights, maintenance and environmental services.