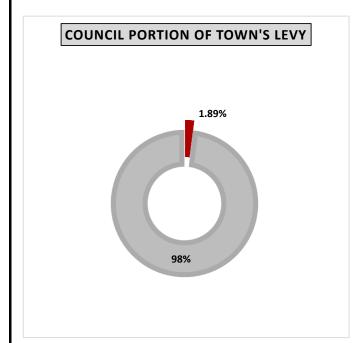

e Do

The role of Council is:

- to represent the public and to consider the well-being and interests of the municipality;
- to develop and evaluate the policies and programs of the municipality;
- to determine which services the municipality provides;
- to ensure that administrative policies, practices and procedures and controllership policies, practices and procedures are in place to implement the decisions of council;
- to ensure the accountability and transparency of the operations of the municipality, including the activities of the senior management of the municipality;
- to maintain the financial integrity of the municipality;
- to carry out the duties of council under this (the Municipal Act) or any other Act.

## **Special Operating Projects / Memos/ Enhancements / Challenges**



### **Special Projects / Challenges**

- Establish 2021-2025 Council term priorities through a Community Strategic Plan using \$50,000 carried-forward from the 2020 budget.
- Impalement a new Citizen Outreach Mobile application for \$10,000 using the Modernization Grant Funds.

Median residential property valued at \$221,000 will pay \$38/year or \$3.2/month for this service.

| _       |                                                                          |                                                                                                                                                                                                                                                                                                                                |