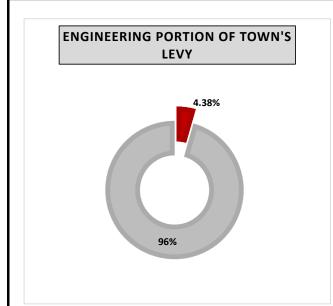

## **2021 Operating Budget Priorities and Highlights**

Provides \$3.9 million in public safety (police, fire and bylaw).

Provides \$4.3 million for road safety, street lights, maintenance and environmental services.