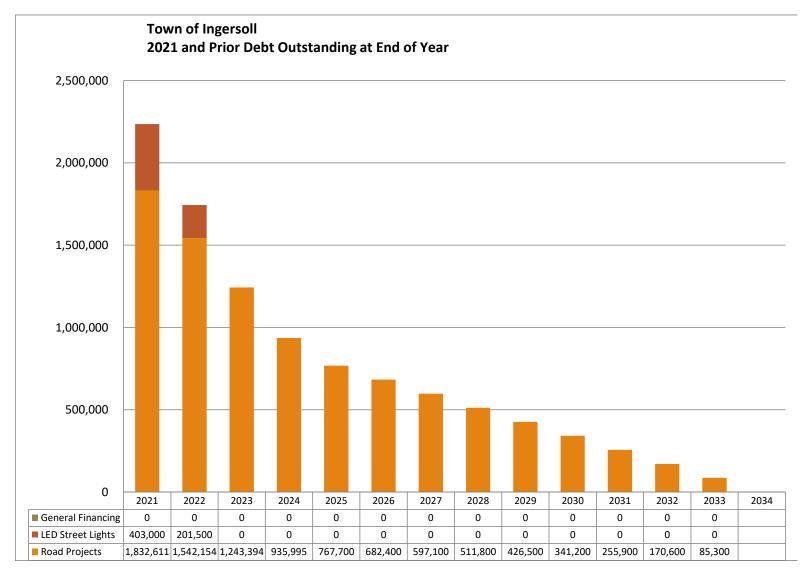

The 2021 recommended budget requires no new debenture financing, and is aligned with Council's strategic priorities. Existing services will be maintained or only temporary reduced due to COVID-19.

Comments are provided for each division / activity as a basis for the budget deliberations. Comments highlight the key drivers and implications of the proposed 2021 budget.